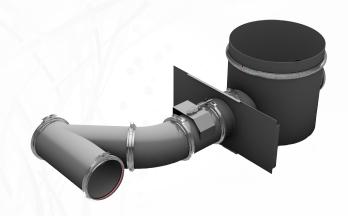

### **DESIGN**

Distribution units with outlets in large diameters (standard: Ø110, Ø150, Ø160, Ø200)

Available with different solutions (manual or automatic) for opening and management of material quantities.

Galvanized or stainless steel.

Snap couplings for easy silo choice on manual systems

## Options Sizes according to silo specifications Pneumatic or manuel valves Manual valves for regulating material volume