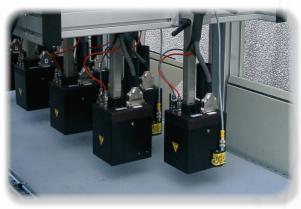

#### DESIGN

Colour printer for company's own or customer logo.

An option for time/date print and more.

Easy handling and maintenance through printing with Inkjet.

Transfer of the logo from PC to printer.

Adjustable for size of the part to be printed.