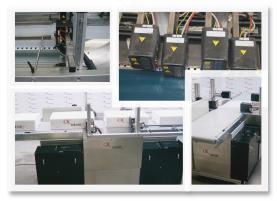

#### DESIGN

Colour printer for company's own or customer logo.

An option for time/date print and more.

Easy handling and maintenance through printing with Inkjet.

Transfer of the logo from PC to printer.

Adjustable for size of the part to be printed.

#### Options

Feeding magazine for fast key in of stacks. Can be integrated in existing conveyor systems. Printing from 2 sides and "topdown" Stacking/taping devices can be installed after the printer.