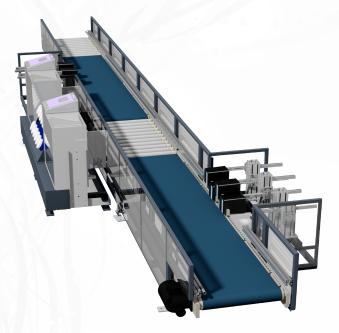

#### DESIGN

Colour printer for company's own or customer logo.

An option for time/date print and more.

Easy handling and maintenance through printing with Inkjet.

Transfer of the logo from PC to printer.

Adjustable for size of the part to be printed.

#### Options

Feeding magazine for fast key in of stacks. Can be integrated in existing conveyor systems. Printing from 2 sides and "topdown" Stacking/taping devices can be installed after the printer.

### The customer at the center of attention

The printers are designed according to customer specifications, and is adaptable to most box sizes.

At CK Teknik we draw and possibly animate all products in 3D, which will cause unforeseen mechanical problems already to be identified and corrected in the design phase.