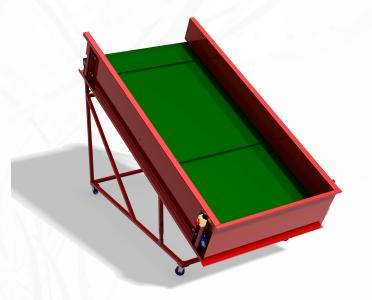

## **DESIGN**

Our conveyors are designed and manufactured according to customer specifications.

The conveyor belts have multiple method of application, among other things as a simple extractor from moulding machines, or feed belts with sorting tables for granulators.

Conveyors are available as movable with lockable wheels on a height adjustable stand and with connection for control from other machines.

Conveyors are available in painted, galvanized or stainless steel.