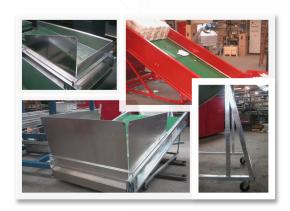

Conveyors are available as movable with lockable wheels on a height adjustable stand and with connection for control from other machines.

Conveyors are available in painted, galvanized or stainless steel.

## **Options**

Inlet hoppers according to application

Sorting tables

Catch baskets