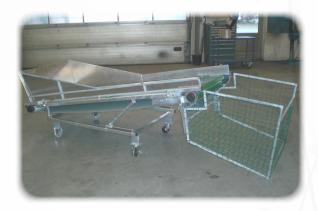

Conveyors are available as movable with lockable wheels on a height adjustable stand and with connection for control from other machines.

Conveyors are available in painted, galvanized or stainless steel.

## **Options**

Inlet hoppers according to application

Sorting tables

Catch baskets