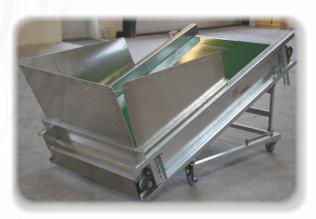

Conveyors are available as movable with lockable wheels on a height adjustable stand and with connection for control from other machines.

Conveyors are available in painted, galvanized or stainless steel.

## **Options**

Inlet hoppers according to application

Sorting tables

Catch baskets